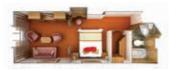

SILVER SUITE Silver Suites accommodate three guests.

541 SQ, FT, / 50 M<sup>2</sup> INCLUDING VERANDA (92 SQ. FT. / 8 M<sup>2</sup>)

- Teak veranda with patio furniture and floor-to-ceiling glass doors
- Living room (with convertible sofa to accommodate an additional guest)
- Sitting area
- Separate dining area
- Twin beds or queen-sized bed
- Marbled bathroom with
- Walk-in wardrobe with personal safe
- Writing desk
- Flat screen television(s) with DVD and satellite reception
- Radio alarm with iPod docking station
- Direct-dial telephone
- mobile content