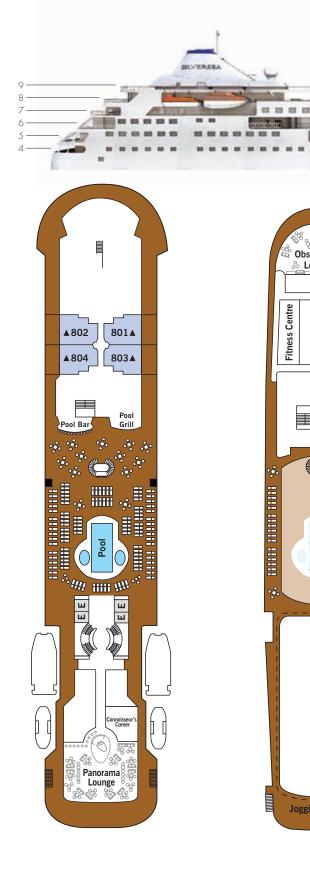

### DECK 8 Pool

Pool Bar Pool Grill The Panorama Lounge The Connoisseur's Corner The Fitness Centre The Spa at Silversea Beauty Salon The Observation Lounge Jogging Track

### DECK 9

#### MEDALLION SUITE

SUITE 741: 667 SQ. FT. / 62 M (NO VERANDA)

SUITES 801-804: 490 SQ. FT. / 45 M2 INCLUDING VERANDA (125 SQ. FT. / 12 M<sup>2</sup>)

- Large teak veranda with patio furniture and floor-to-ceiling glass doors (Suites 801–804 only)
- Three large picture windows providing panoramic ocean views (Suite 741 only)
- Living room with sitting area
- Separate dining area (Suite 741 only)
- Twin beds or queen-sized bed • Marbled bathroom with full-sized tub
- and shower (Suite 741 has full-sized whirlpool bath and shower)
- Walk-in wardrobe with personal safe