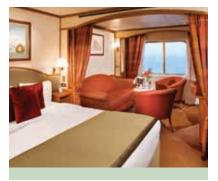

down duvet covers

Available as a one-bedroom configuration or as two bedrooms (as illustrated) by adjoining with a Veranda Suite.

1 BEDROOM: 1,019 SQ. FT. / 95 M<sup>2</sup> INCLUDING VERANDA (145 SQ. FT. / 14 M2);

2 BEDROOM: 1,314 SQ. FT. / 122 M<sup>2</sup> INCLUDING VERANDA (194 SQ. FT. / 18.5 M<sup>2</sup>)

- Two teak verandas with patio furniture and floor-to-ceiling glass doors; Twobedroom has additional veranda
- Living room with sitting area; Twobedroom has additional sitting area
- Separate dining area
- Twin beds or queen-sized bed; Two-bedroom has additional twin beds or queen-sized bed
- Marbled bathroom with full-sized whirlpool tub; Two-bedroom has additional marbled bathroom with full-sized bath
- Walk-in wardrobe(s) with personal safe
- Vanity table(s) with hair dryer
- Writing desk(s)
- Flat screen television(s) with DVD and satellite reception
- Flat screen television(s) with DVD • Bang & Olufsen audio system
  - Illy Espresso machine
  - Radio alarm with iPod docking station
  - Direct-dial telephone(s)
  - Complimentary interactive mobile content