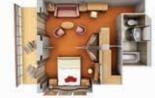

## Silver Wind – SUITE DIAGRAMS

**OWNER'S SUITE** 

Available as a one-bedroom

1 BEDROOM: 587 SQ. FT. / 55 M<sup>2</sup>

2 BEDROOM: 827 SQ. FT. / 77 M2

large picture window

• Separate dining area

or queen-sized bed

configuration or as two-bedrooms

(as illustrated) by adjoining with

INCLUDING VERANDA (89 SQ. FT. / 8 M2);

INCLUDING VERANDA (89 SQ. FT. / 8 M<sup>2</sup>)

• Large teak veranda with patio

furniture and floor-to-ceiling glass