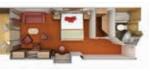

#### VERANDA/MIDSHIP **VERANDA SUITE**

Some Veranda Suites accommodate three guests. The Midship Veranda Suite offers preferred central location with identical accommodation to a Veranda Suite.

295 SQ. FT. / 27 M<sup>2</sup> INCLUDING VERANDA (49 SQ. FT. / 4.5 M<sup>2</sup>)

- Teak veranda with patio furniture and floor-to-ceiling glass doors
- Sitting area
- Twin beds or queen-sized bed
- Marbled bathroom with
- full-sized bath
- Walk-in wardrobe with personal safe
- Vanity table with hair dryer
- Writing desk
- Flat screen television with DVD
- and satellite reception
- CD player
- Radio alarm with iPod docking station
- Direct-dial telephone
- Complimentary interactive