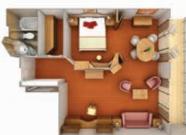

## Silver Wind – SUITE DIAGRAMS

**OWNER'S SUITE** 

Available as a one-bedroom

1 BEDROOM: 587 SQ. FT. / 55 M<sup>2</sup>

2 BEDROOM: 827 SQ. FT. / 77 M2

large picture window

• Separate dining area

or queen-sized bed

configuration or as two-bedrooms

(as illustrated) by adjoining with

INCLUDING VERANDA (89 SQ. FT. / 8 M2);

INCLUDING VERANDA (89 SQ. FT. / 8 M<sup>2</sup>)

• Large teak veranda with patio

furniture and floor-to-ceiling glass

• Living room with sitting area; Two-

• Twin beds or queen-sized bed;

• Marbled bathroom with full-sized

whirlpool tub and separate shower

(Suite 737 only; Suite 734 has tub/

shower combination); Two-bedroom