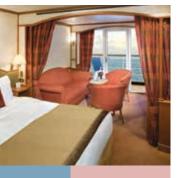

**ROYAL SUITE** Available as a one-bedroom configuration or as two bedrooms (as

illustrated) by adjoining with a Veranda Suite.

1 BEDROOM: 736 SQ. FT. / 69 M<sup>2</sup> INCLUDING VERANDA (126 SQ. FT. / 12 M2);

2 BEDROOM: 1,031 SQ. FT. / 96 M2 INCLUDING VERANDA (175 SQ. FT. / 16.5 M<sup>2</sup>)

- Large teak veranda with patio furniture and floor-to-ceiling glass doors; Twobedroom has additional veranda
- Living room with sitting area; Twobedroom has additional sitting area
- Separate dining area
- Twin beds or queen-sized bed; Twobedroom has additional twin beds or queen-sized bed
- Marbled bathroom with full-sized whirlpool tub; Two-bedroom has additional marbled bathroom with full-sized bath
- Walk-in wardrobe(s) with personal safe
- Vanity table(s) with hair dryer
- Writing desk(s)
- Flat screen television(s) with DVD and satellite reception
- Bang & Olufsen audio system
- Illy Espresso machine
- Radio alarm with iPod docking station
- Direct-dial telephone(s)
- Complimentary interactive mobile content