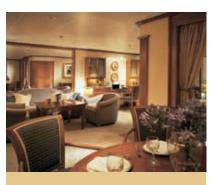

**ROYAL SUITE** Available as a one-bedroom configuration or as two bedrooms (as

illustrated) by adjoining with a Veranda Suite.

1 BEDROOM: 736 SQ. FT. / 69 M<sup>2</sup> INCLUDING VERANDA (126 SQ. FT. / 12 M2);

2 BEDROOM: 1,031 SQ. FT. / 96 M2 INCLUDING VERANDA (175 SQ. FT. / 16.5 M<sup>2</sup>)

- Large teak veranda with patio furniture and floor-to-ceiling glass doors; Twobedroom has additional veranda
- Living room with sitting area; Twobedroom has additional sitting area
- Separate dining area
- Twin beds or queen-sized bed; Twobedroom has additional twin beds or queen-sized bed
- Marbled bathroom with full-sized whirlpool tub; Two-bedroom has additional marbled bathroom with full-sized bath
- Walk-in wardrobe(s) with personal safe
- Vanity table(s) with hair dryer
- Writing desk(s)
- Flat screen television(s) with DVD and satellite reception
- Bang & Olufsen audio system
- Illy Espresso machine
- Radio alarm with iPod docking station
- Direct-dial telephone(s)
- Complimentary interactive mobile content