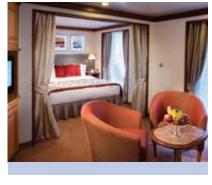

SILVER SUITE Silver Suites accommodate three guests.

541 SQ, FT, / 50 M<sup>2</sup> INCLUDING VERANDA (92 SQ. FT. / 8 M<sup>2</sup>)

- Teak veranda with patio furniture and floor-to-ceiling glass doors
- Living room (with convertible sofa to accommodate an additional guest)
- Sitting area
- Separate dining area
- Twin beds or queen-sized bed
- Marbled bathroom with
- Walk-in wardrobe with personal safe
- Writing desk
- Flat screen television(s) with DVD and satellite reception
- Radio alarm with iPod docking station
- Direct-dial telephone
- mobile content