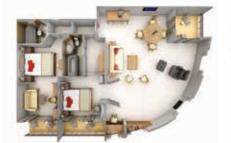

## Silver Wind – SUITE DIAGRAMS

**OWNER'S SUITE** 

Available as a one-bedroom

1 BEDROOM: 587 SQ. FT. / 55 M<sup>2</sup>

2 BEDROOM: 827 SQ. FT. / 77 M2

large picture window

• Separate dining area

or queen-sized bed

configuration or as two-bedrooms

(as illustrated) by adjoining with

INCLUDING VERANDA (89 SQ. FT. / 8 M2);

INCLUDING VERANDA (89 SQ. FT. / 8 M<sup>2</sup>)

• Large teak veranda with patio

furniture and floor-to-ceiling glass