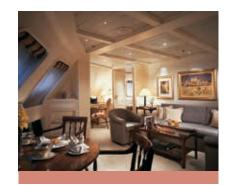

## Silver Wind – SUITE DIAGRAMS

**OWNER'S SUITE** 

Available as a one-bedroom

1 BEDROOM: 587 SQ. FT. / 55 M<sup>2</sup>

2 BEDROOM: 827 SQ. FT. / 77 M2

large picture window

• Separate dining area

or queen-sized bed

shower

• Writing desk(s)

and satellite reception

• Illy Espresso machine

• Direct-dial telephone(s)

mobile content

• Complimentary interactive

a Vista Suite.

configuration or as two-bedrooms

(as illustrated) by adjoining with

INCLUDING VERANDA (89 SQ. FT. / 8 M2);

INCLUDING VERANDA (89 SQ. FT. / 8 M<sup>2</sup>)

• Large teak veranda with patio

furniture and floor-to-ceiling glass