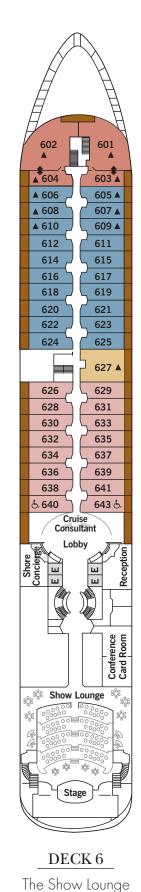

Guest Relations

Shore Concierge

#### SPECIFICATIONS

| Crew                            |
|---------------------------------|
| OfficersEuropean                |
| Guests                          |
| Tonnage                         |
| Length 514.14 Feet/156.7 Metres |
| Width 70.62 Feet/21.5 Metres    |
| Speed                           |
| Passenger Decks 6               |
| Connecting Suites               |
| 3rd Guest Capacity              |
| Handicap Suites                 |
| 640, 643                        |
| Built                           |
| Refurbished                     |
| Registry Bahamas                |