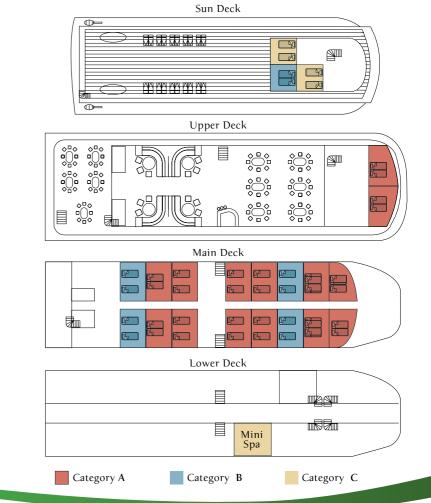

## Facts at a glance:

- **W** Ship Type: Motor Yacht
- V Launch year/Rebuilt: 1990/1997 (Renovated 2016)
- ₩ Length/Breadth/Draft in ft.: 147.60x36x9.84
- V Length/Breadth/Draft in m.: 45x11x3
- ✓ Cabins: 21. All cabins are located on sun, main and upper deck and feature windows. They all have bathroom with shower, individually controlled A/C, piped music, TV (Satellite channels), telephone for internal use, mini safe, mini fridge, hairdryer, adapters (220V).
- ✓ Public areas: Outdoor/Indoor Dining Area, Separate Indoor Bar Lounge, Reception, Sundeck with loungers and chairs. Mini spa suite on the lower deck. WI-FI (available at a charge).