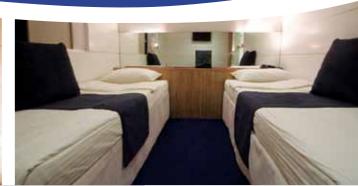

## Facts at a glance:

★ Ship Type: Motor Yacht

Launch year: 2001 (Renovated 2013)

Length/Breadth/Draft in ft.: 177x23,3,8x12

Length/Breadth/Draft in m.: 54x7,10,5x3,65

- ✓ Cabins: 21. All cabins are located on upper, main and lower deck and feature large windows (main and upper deck) and portholes (lower deck). They all have bathroom with shower, individually controlled A/C, piped music, TV (Satellite channels), telephone for internal use, mini safe, mini fridge, hairdryer, adapters (220V).
- Public areas: Indoor/Outdoor Dining Area & bar, Separate Indoor lounge area, Reception, Sundeck with loungers and chairs. WI-FI (available at a charge).