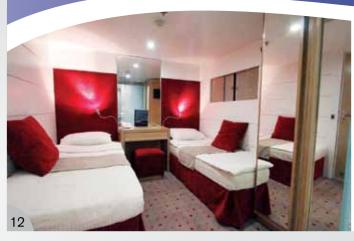

## Facts at a glance:

★ Ship Type: Motor Yacht

Launch year: 2001 (Renovated 2013)

Length/Breadth/Draft in ft.: 177x23,3,8x12

Length/Breadth/Draft in m.: 54x7,10,5x3,65

- ✓ Cabins: 21. All cabins are located on upper, main and lower deck and feature large windows (main and upper deck) and portholes (lower deck). They all have bathroom with shower, individually controlled A/C, piped music, TV (Satellite channels), telephone for internal use, mini safe, mini fridge, hairdryer, adapters (220V).
- Public areas: Indoor/Outdoor Dining Area & bar, Separate Indoor lounge area, Reception, Sundeck with loungers and chairs. WI-FI (available at a charge).