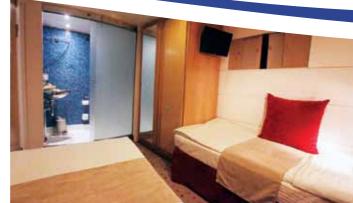

## Facts at a glance:

★ Ship Type: Motor Yacht

Launch year: 2001 (Renovated 2013)

Length/Breadth/Draft in ft.: 177x23,3,8x12

Length/Breadth/Draft in m.: 54x7,10,5x3,65

- ✓ Cabins: 21. All cabins are located on upper, main and lower deck and feature large windows (main and upper deck) and portholes (lower deck). They all have bathroom with shower, individually controlled A/C, piped music, TV (Satellite channels), telephone for internal use, mini safe, mini fridge, hairdryer, adapters (220V).
- Public areas: Indoor/Outdoor Dining Area & bar, Separate Indoor lounge area, Reception, Sundeck with loungers and chairs. WI-FI (available at a charge).