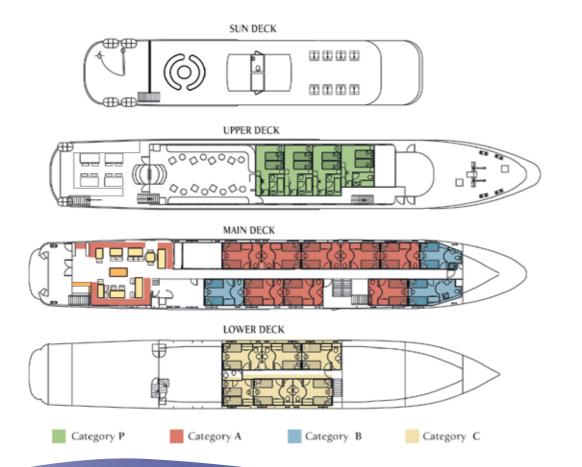

## Facts at a glance:

★ Ship Type: Motor Yacht

Launch year: 2001 (Renovated 2013)

Length/Breadth/Draft in ft.: 177x23,3,8x12

Length/Breadth/Draft in m.: 54x7,10,5x3,65

- ✓ Cabins: 21. All cabins are located on upper, main and lower deck and feature large windows (main and upper deck) and portholes (lower deck). They all have bathroom with shower, individually controlled A/C, piped music, TV (Satellite channels), telephone for internal use, mini safe, mini fridge, hairdryer, adapters (220V).
- Public areas: Indoor/Outdoor Dining Area & bar, Separate Indoor lounge area, Reception, Sundeck with loungers and chairs. WI-FI (available at a charge).